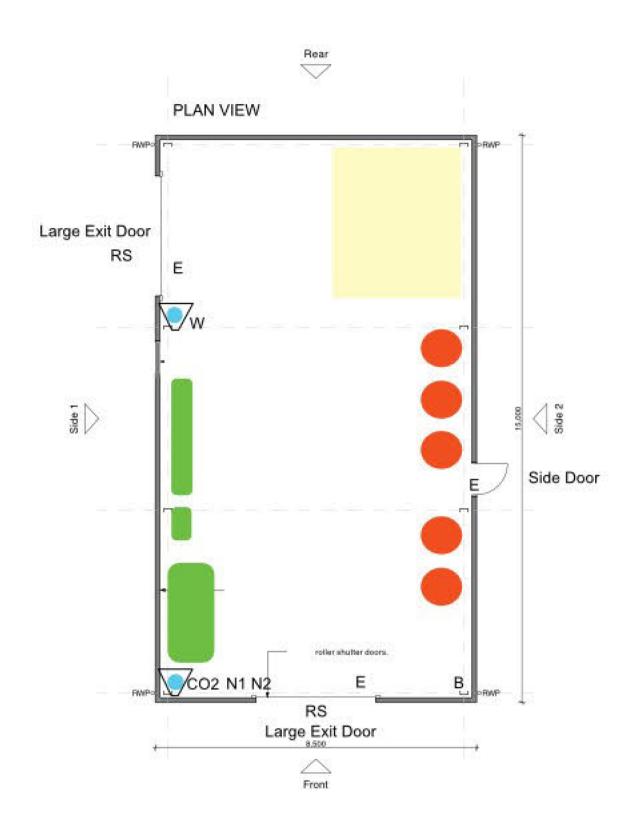

le to download evidence from the CCTV

system at the request of the police or responsible authority. Subject to Data Protection requirements.

7) Off sales will be in sealed containers

OFFICIAL

# **Premises Licensed Area Plan**

metres



## General Notes

THISDRAWING HAS BEENPREPAREDORDNANCE SURVEYDATA AND ISFOR INFORMATION PURPOSESONLY DO NOT SCALE FROM

TO COMMENCEMENT OF WORK AND DESIGNERTO BENOTIFIED OF ANY DISCREPANCIES.

KEY

Red License Boundary

Blue Greenhills Boundary

Whitby YO224PJ Site Location Plan

# Drawing Status:

Red Line License Boundary

| Date:       | Scale @A1:  | Drawn by: |
|-------------|-------------|-----------|
| Sept 24     | 1:2000      |           |
| Project No: | Drawing No: | Revision: |
| 139         | (PL) 03     |           |

# Winery Building













Project: Greenhills Farm
Robin Hoods Bay
Whitby
YO22 4PJ
Drawing:

Drawing Sta

**General Notes** 

ANY DISCREPANCIES.

DRAWING, USEFIGURED DIMENSIONS ONLY.

THISDRAWING HAS BEENPREPAREDORDNANCE SURVEYDATA AND ISFOR INFORMATION PURPOSESONLY. DO NOT SCALE FROM

ALL DIMENSIONS MUST BE CHECKED AND VERIFIED ON SITEPRIOR TO COMMENCEMENT OF WORK AND DESIGNERTO BENOTIFIED OF

# PLANNING

| Date:       | Scale @A1:  | Drawn by: |   |
|-------------|-------------|-----------|---|
| Sept 24     | 1:100       | AB        |   |
| Project No: | Drawing No: | Revision: | _ |
| 139         | (PL) 01     |           |   |