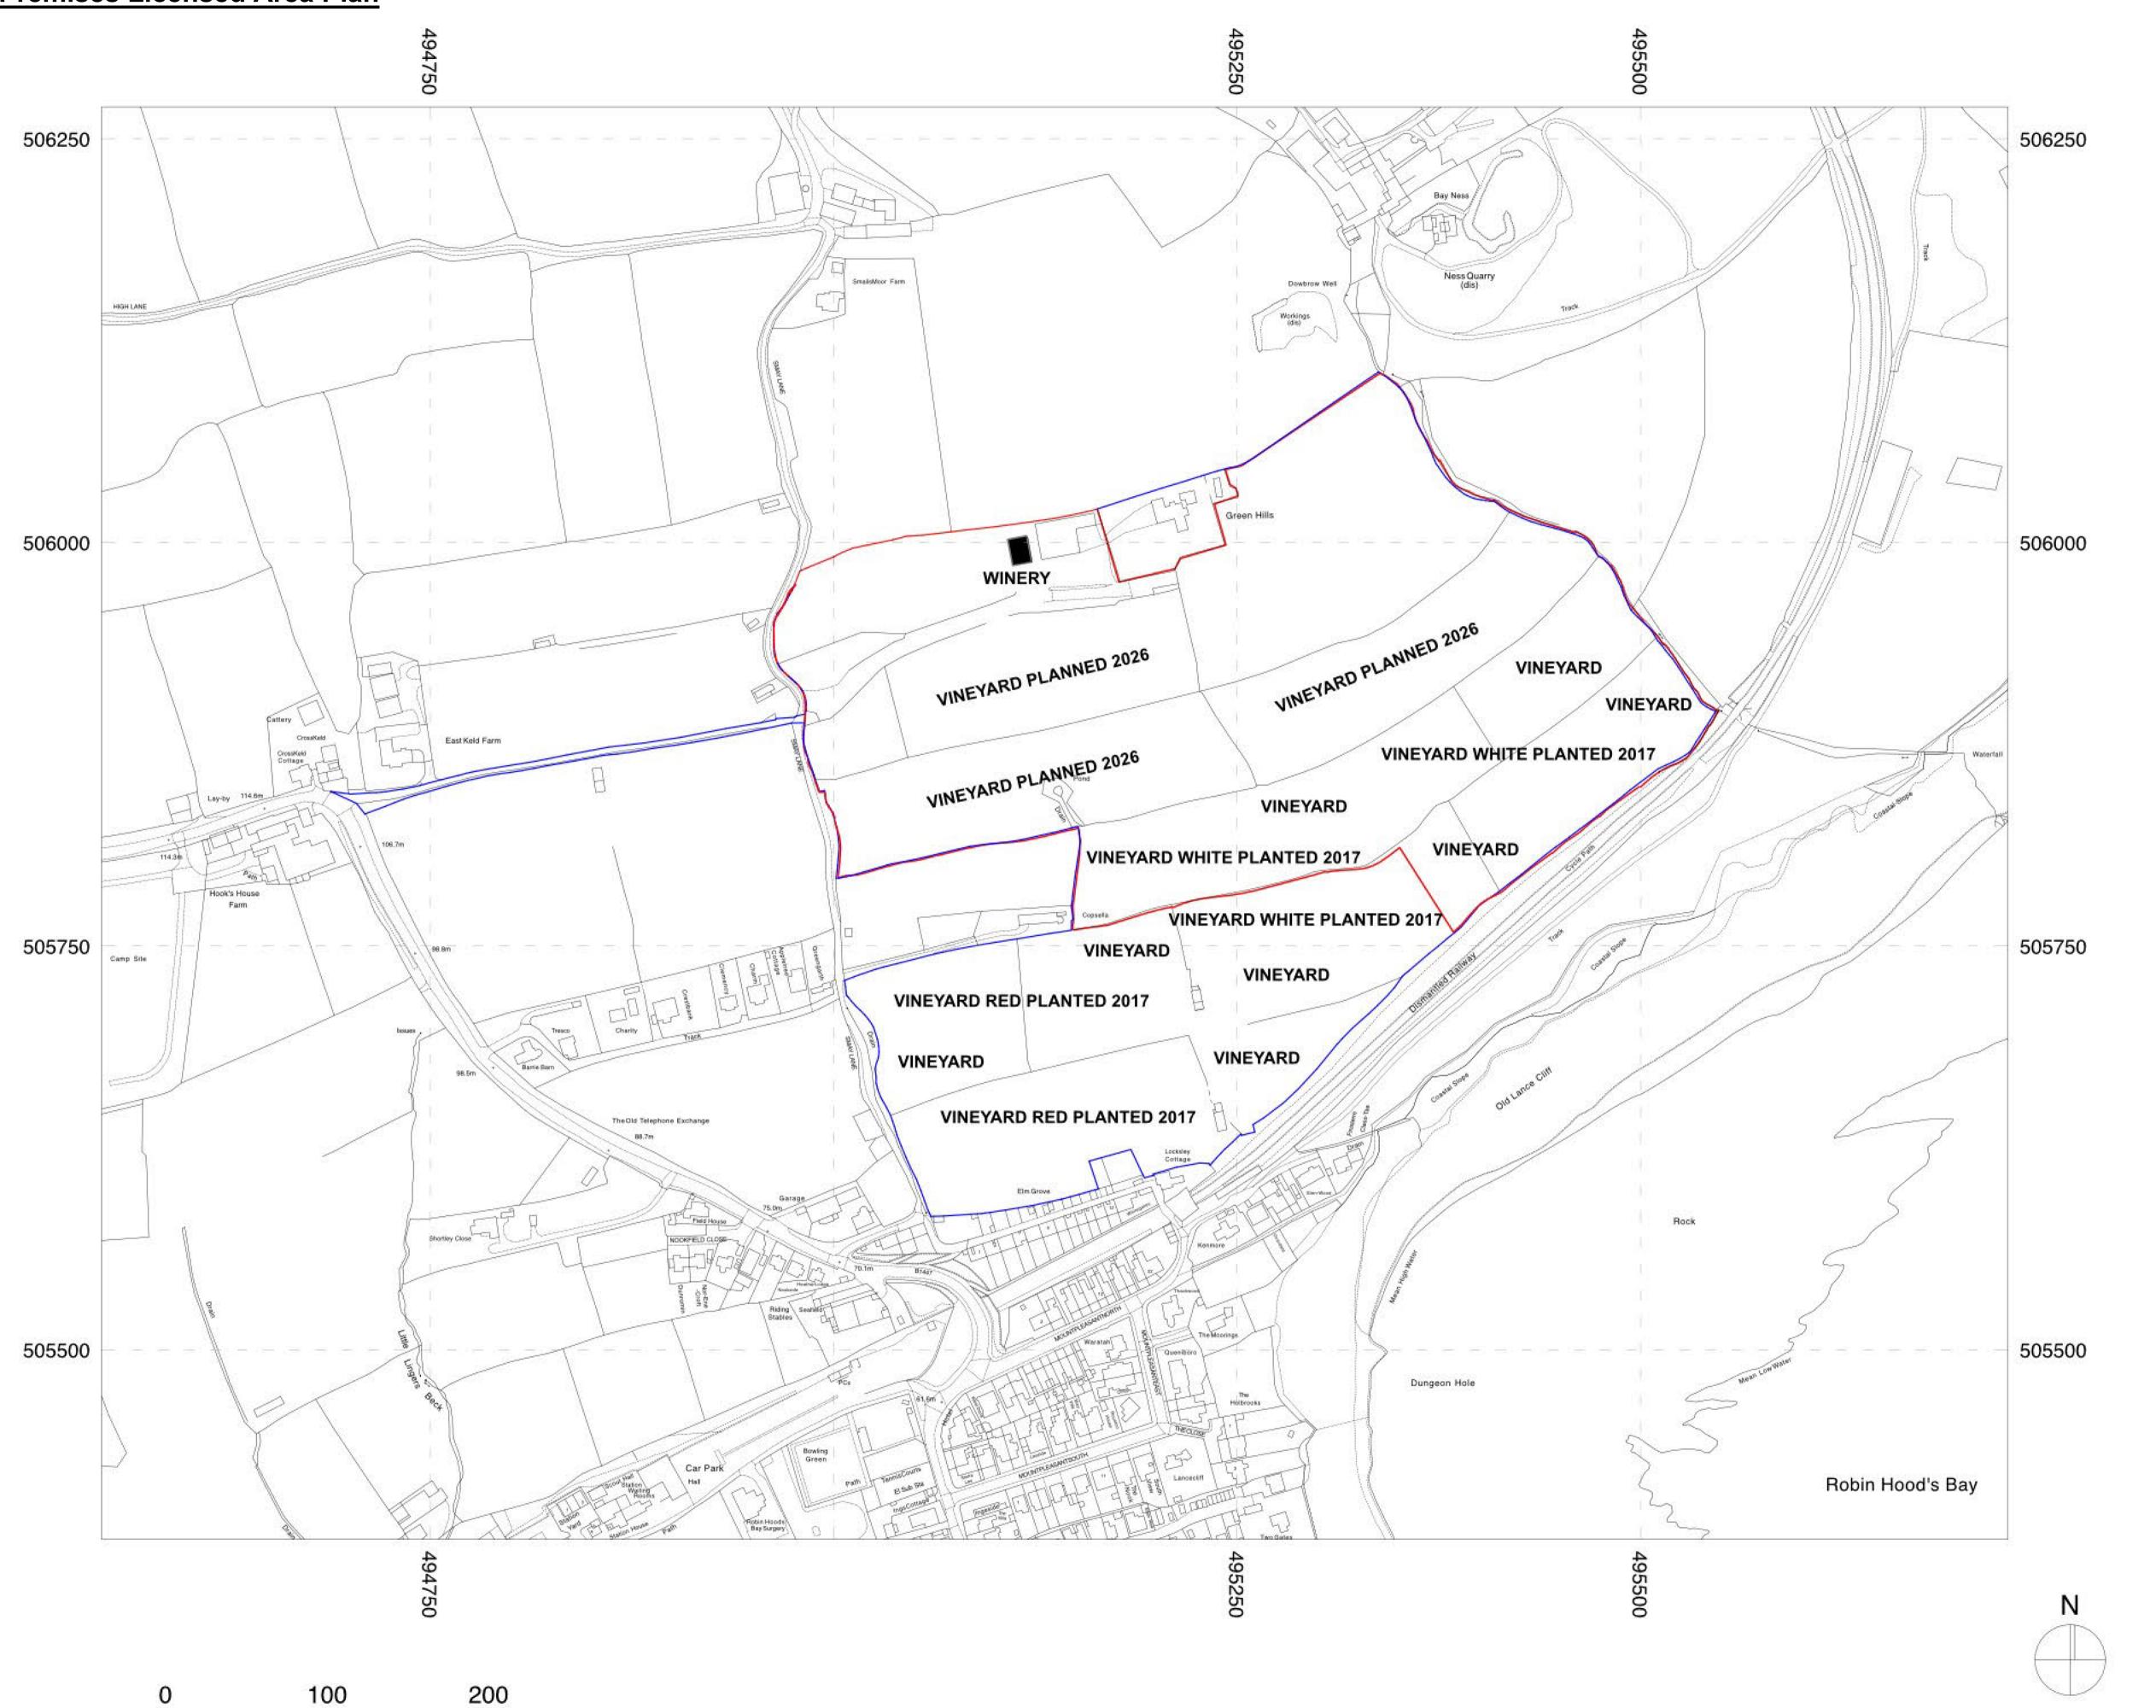

|           | s of premises or, if none, ordnance<br>Farm / Bay Vineyard, High Lane | survey map reference | e or description |
|-----------|-----------------------------------------------------------------------|----------------------|------------------|
| Post town | Robin Hoods Bay                                                       | Postcode             | YO22 4PJ         |

Please give a general description of the premises (please read guidance note 1) GREENHILLS FARM was an agricultural farm which has diversified and is now home to Bay Vineyard growing English grape varieties we have a purpose built winery and we are on our 3rd year of producing good quality wines. We have 42 acres in total 20 acres are planted with both White and Red Grape Vines we have plans to do additional planting in 2026. We are running vineyard tours and wine tastings under TEN's at the moment, this has shown us how popular the tours are but does restrict us considerably selling wine to consumers who cannot attend those TEN dates.

The tastings take place inside the winery around the tasting table, consumers then buy bottles of wine to take home or to give as gifts. We are hoping if we are granted the licence that we can do tastings and wine sales in the actual vineyard amongst the vines as we do in our Holmfirth Vineyard. We have found that these experiences especially in the summer months when the vineyard is fully developed is a very enriching and unique experience, customers will eventually be able to adopt a vine and attend pre planned events linked with their vines. We have been awarded a grant through The Rural England Prosperity Fund towards investment in new equipment to support our growth, productivity and rural capital investments this is being spent on a new bottling line, wine tanks and wine barrels for Oak aging red wine in the future.